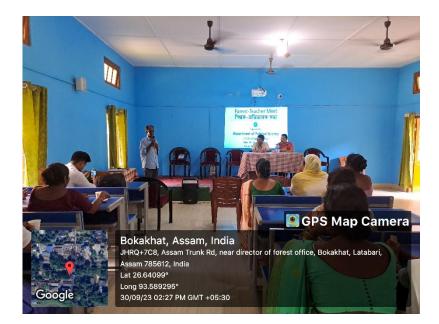

## Parent Teacher Meet Dept. of Political Science J.D.S.G. College, Bokakhat

The department of Political Science has organized a Parent Teacher Meet on 30<sup>th</sup> September, 2023 at the college premises. The meeting was chaired by Sri Prasanta Saikia, Head of the department. He is accompanied by Dr. Arun Kumar Borah, Head of the department, Assamese and Dr. Jayanta Das, Coordinator, IQAC. Along with them the faculty members of the department were also present at the programme. As many as 36 parents were present in the said programme. In the meet, most of the parents have shared their views with the teachers and other parents.