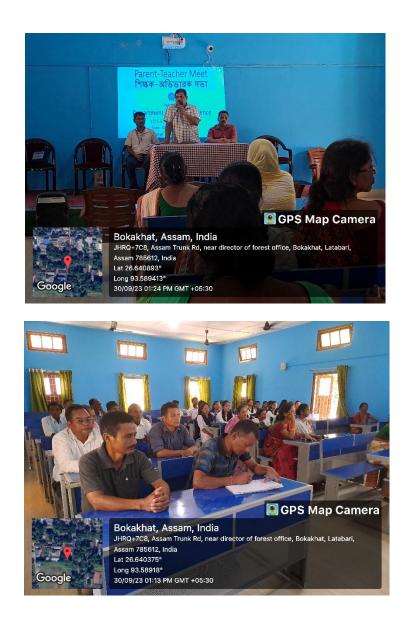

## Parent Teacher Meet Dept. of Political Science J.D.S.G. College, Bokakhat

The department of Political Science has organized a Parent Teacher Meet on 30<sup>th</sup> September, 2023 at the college premises. The meeting was chaired by Sri Prasanta Saikia, Head of the department. He is accompanied by Dr. Arun Kumar Borah, Head of the department, Assamese and Dr. Jayanta Das, Coordinator, IQAC. Along with them the faculty members of the department were also present at the programme. As many as 36 parents were present in the said programme. In the meet, most of the parents have shared their views with the teachers and other parents.